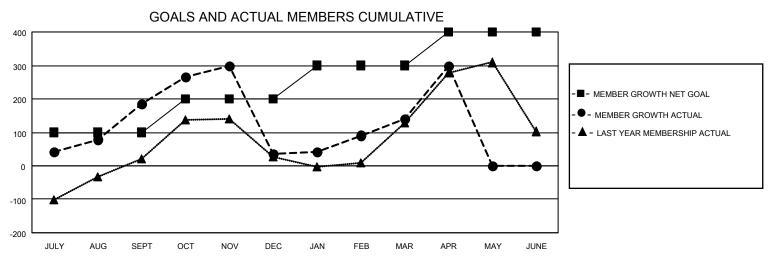

## District 307 A2

| Clubs                 |               |           |               | Members               |                        |                         |                                                    |
|-----------------------|---------------|-----------|---------------|-----------------------|------------------------|-------------------------|----------------------------------------------------|
| RESULTS FOR 2021-2022 |               |           |               | RESULTS FOR 2021-2022 |                        |                         |                                                    |
| QUARTER               | NEW CLUB GOAL | NEW CLUBS | DROPPED CLUBS | QUARTER MEM           | BER GROWTH NET<br>GOAL | MEMBER GROWTH<br>ACTUAL | DROPPED<br>MEMBERS ACTUAL<br>(including transfers) |
| JULY/AUG/SEPT         | 0             | 3         | 4             | JULY/AUG/SEPT         | 100                    | 278                     | 89                                                 |
| OCT/NOV/DEC           | 2             | 2         | 0             | OCT/NOV/DEC           | 100                    | 190                     | 338                                                |
| JAN/FEB/MAR           | 2             | 1         | 1             | JAN/FEB/MAR           | 100                    | 158                     | 43                                                 |
| APR/MAY/JUNE          | 0             | 2         | 0             | APR/MAY/JUNE          | 100                    | 172                     | 12                                                 |

## GOALS AND ACTUAL NEW CLUBS CUMULATIVE

| DROPPED CLUBS: 5 |     | 79 CLUBS OF 105 ADDED 1 OR<br>MORE NEW MEMBERS | GENDER DISTRIBUTION             |                                  |  |
|------------------|-----|------------------------------------------------|---------------------------------|----------------------------------|--|
|                  |     |                                                | MALE<br>FEMALE                  | 2,227 (55.44%)<br>1,790 (44.56%) |  |
| DROPPED MEMBERS  |     |                                                | NON BINARY PREFER NOT TO ANSWER | 0 (0.00%)<br>0 (0.00%)           |  |
| DECEASED         | 7   |                                                | THE ENTITY TO ANOWER            | 0 (0.0070)                       |  |
| CLUB CANCELLED   | 41  | CLICK HERE FOR CUMULATIVE                      | TOTAL FAMILY UNIT MEMBERS       | 1,137                            |  |
| OTHER            | 434 | MEMBERSHIP DATA                                |                                 |                                  |  |
| TOTAL            | 482 |                                                | FAMILY MEMBERS PAYING HAI       | LF DUES 676                      |  |
|                  |     |                                                |                                 |                                  |  |