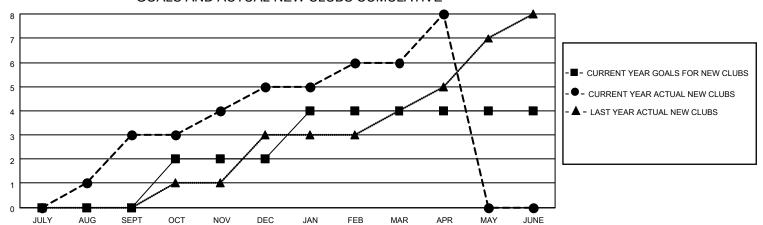

## District 307 A2

| Clubs                 |               |           |               | Members               |                        |                         |                                                    |
|-----------------------|---------------|-----------|---------------|-----------------------|------------------------|-------------------------|----------------------------------------------------|
| RESULTS FOR 2021-2022 |               |           |               | RESULTS FOR 2021-2022 |                        |                         |                                                    |
| QUARTER               | NEW CLUB GOAL | NEW CLUBS | DROPPED CLUBS | QUARTER MEM           | BER GROWTH NET<br>GOAL | MEMBER GROWTH<br>ACTUAL | DROPPED<br>MEMBERS ACTUAL<br>(including transfers) |
| JULY/AUG/SEPT         | 0             | 3         | 4             | JULY/AUG/SEPT         | 100                    | 278                     | 89                                                 |
| OCT/NOV/DEC           | 2             | 2         | 0             | OCT/NOV/DEC           | 100                    | 190                     | 338                                                |
| JAN/FEB/MAR           | 2             | 1         | 1             | JAN/FEB/MAR           | 100                    | 158                     | 43                                                 |
| APR/MAY/JUNE          | 0             | 2         | 0             | APR/MAY/JUNE          | 100                    | 172                     | 12                                                 |

## GOALS AND ACTUAL NEW CLUBS CUMULATIVE

| DROPPED CLUBS: 5 |     | 79 CLUBS OF 105 ADDED 1 OR<br>MORE NEW MEMBERS | GENDER DISTRIBUTION             |                                  |  |
|------------------|-----|------------------------------------------------|---------------------------------|----------------------------------|--|
|                  |     |                                                | MALE<br>FEMALE                  | 2,227 (55.44%)<br>1,790 (44.56%) |  |
| DROPPED MEMBERS  |     |                                                | NON BINARY PREFER NOT TO ANSWER | 0 (0.00%)<br>0 (0.00%)           |  |
| DECEASED         | 7   |                                                | THE ENTITY TO ANOWER            | 0 (0.0070)                       |  |
| CLUB CANCELLED   | 41  | CLICK HERE FOR CUMULATIVE                      | TOTAL FAMILY UNIT MEMBERS       | 1,137                            |  |
| OTHER            | 434 | MEMBERSHIP DATA                                |                                 |                                  |  |
| TOTAL            | 482 |                                                | FAMILY MEMBERS PAYING HAI       | LF DUES 676                      |  |
|                  |     |                                                |                                 |                                  |  |